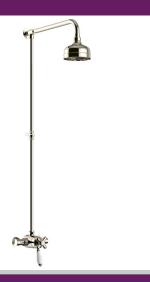

### RYDE Shower Range

Ryde Dual Control Exposed Mini Valve with Fixed Kit Vintage Gold

### Features:

- Optimised for UK market, designed to work at pressure range of 0.1 5.0bar
- Thermostatic temperature control and automatic stop prevent surges of hot or cold water
- Eco-friendly to save as much water as possible
- Adjustable inlet centres, allowing you to use existing pipework with centres measuring anything between 110mm and 155mm.
- Petite 5" shower rose