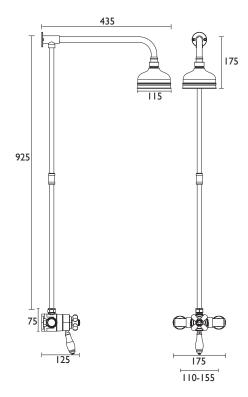

### Features:

- Optimised for UK market, designed to work at pressure range of 0.1 5.0bar
- Thermostatic temperature control and automatic stop prevent surges of hot or cold water
- Eco-friendly to save as much water as possible
- Adjustable inlet centres, allowing you to use existing pipework with centres measuring anything between 110mm and 155mm.
- Petite 5" shower rose

## Dimensions (measurements in mm)

| Flow Rates (I/min)         |     |     |     |     |     |   |
|----------------------------|-----|-----|-----|-----|-----|---|
| System Pressure (bar)      | 0.1 | 0.5 | 1   | 2   | 3   | 5 |
| Through Fixed Head (mixed) | 1.6 | 3.5 | 4.9 | 6.9 | 8.5 | П |