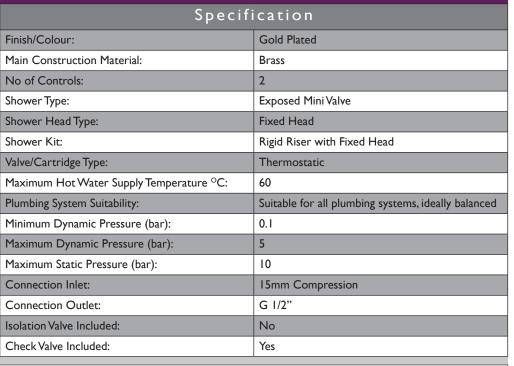

### Features:

- Optimised for UK market, designed to work at pressure range of 0.1 5.0bar
- Thermostatic temperature control and automatic stop prevent surges of hot or cold water
- Eco-friendly to save as much water as possible
- Adjustable inlet centres, allowing you to use existing pipework with centres measuring anything between 110mm and 155mm.
- Petite 5" shower rose

## Dimensions (measurements in mm)

| Flow Rates (I/min)         |     |     |     |     |     |   |
|----------------------------|-----|-----|-----|-----|-----|---|
| System Pressure (bar)      | 0.1 | 0.5 | 1   | 2   | 3   | 5 |
| Through Fixed Head (mixed) | 1.6 | 3.5 | 4.9 | 6.9 | 8.5 | П |