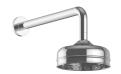

### DAWLISH Shower Range Dawlish Concealed Valve with

Dawlish Concealed Valve with Deluxe Fixed Head Chrome

#### Features:

- Optimised for UK market, designed to work at pressure range of 0.2 5.0bar
- Thermostatic temperature control and automatic stop prevent surges of hot or cold water
- Performance Flow to provide a drenching experience
- Smallest recessed valve on the market, will fit into a 35mm cavity space
- Large 6" shower rose