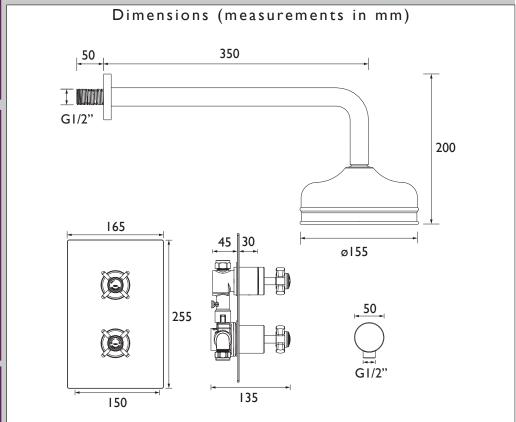

### Additional Information:

| Specification                            |                                                     |  |  |  |  |
|------------------------------------------|-----------------------------------------------------|--|--|--|--|
| Finish/Colour:                           | Chrome Plated                                       |  |  |  |  |
| Main Construction Material:              | Brass                                               |  |  |  |  |
| No of Controls:                          | 2                                                   |  |  |  |  |
| Shower Type:                             | Recessed Dual Control                               |  |  |  |  |
| Shower Head Type:                        | Fixed Head                                          |  |  |  |  |
| Shower Kit:                              | Fixed Head                                          |  |  |  |  |
| Valve/Cartridge Type:                    | 3/4" Ceramic Disc Valve - 1/4 turn                  |  |  |  |  |
| Maximum Hot Water Supply Temperature °C: | 65                                                  |  |  |  |  |
| Plumbing System Suitability:             | Suitable for all plumbing systems, ideally balanced |  |  |  |  |
| Minimum Dynamic Pressure (bar):          | 0.2                                                 |  |  |  |  |
| Maximum Dynamic Pressure (bar):          | 5                                                   |  |  |  |  |
| Maximum Static Pressure (bar):           | 10                                                  |  |  |  |  |
| Connection Inlet:                        | 15mm Compression                                    |  |  |  |  |
| Connection Outlet:                       | G I/2"                                              |  |  |  |  |
| Isolation Valve Included:                | No                                                  |  |  |  |  |
| Check Valve Included:                    | Yes                                                 |  |  |  |  |