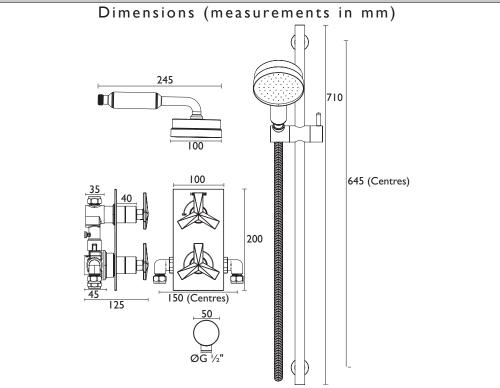

#### **Product Certifications:**

| Specification                            |                              |  |  |  |  |
|------------------------------------------|------------------------------|--|--|--|--|
| Main Construction Material:              | Brass                        |  |  |  |  |
| No of Controls:                          | 2                            |  |  |  |  |
| Shower Type:                             | Recessed Thermostatic Shower |  |  |  |  |
| Shower Head Type:                        | Deluxe Handset               |  |  |  |  |
| Handle Type:                             | Crosshead                    |  |  |  |  |
| Valve/Cartridge Type:                    | Thermostatic Cartridge       |  |  |  |  |
| Maximum Hot Water Supply Temperature °C: | 65                           |  |  |  |  |
| Maximum Static Pressure: (bar)           | 10                           |  |  |  |  |
| Plumbing System Suitability:             | All - Ideally Balanced       |  |  |  |  |
| Working Pressure Range:                  | Min. 0.2 Bar, Max. 5.0 Bar   |  |  |  |  |
| Connection Inlet:                        | 15mm Compression             |  |  |  |  |
| Connection Outlet:                       | 15mm Compression & G 1/2"    |  |  |  |  |
| Isolation Valve Included:                | No                           |  |  |  |  |
| Check Valve Included:                    | Yes                          |  |  |  |  |