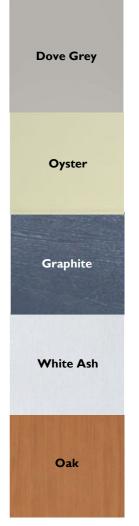

## **Product** Specification

KOAI4 (Oak)

Product Codes & Finishes: KWA14 (White Ash)

KOY14 (Oyster) KGR14 (Graphite) KDG14 (Dove Grey)

Product Type: Traditional

**Dimensions:** 810 (H) mm, 30 (W) mm, 265 (D) mm