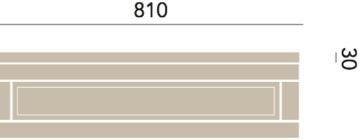

## **Product** Specification

KOAI4 (Oak)

Product Codes & Finishes: KWA14 (White Ash)

KOY14 (Oyster) KGR14 (Graphite) KDG14 (Dove Grey)

Product Type: Traditional

**Dimensions:** 810 (H) mm, 30 (W) mm, 265 (D) mm