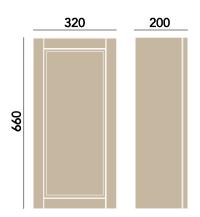

## **Product** Specification

KOA38 (Oak)

Product Codes & Finishes: KWA38 (White Ash)

KOY38 (Oyster) KGR38 (Graphite) KDG38 (Dove Grey)

Product Type: Traditional

**Dimensions:** 660 (H) mm, 320 (W) mm, 200 (D) mm