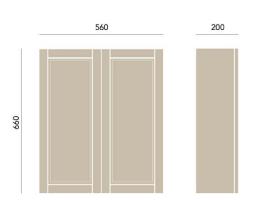

## **Caversham**

Wall Unit Cabinet (560)

## **Product** Specification

Product Codes & Finishes: KOA31 (Oak)

KWA31 (White Ash)

KOY31 (Oyster) KGR31 (Graphite) KDG31 (Dove Grey)

Product Type: Traditional

**Dimensions:** 660 (H) mm, 560 (W) mm, 200 (D) mm