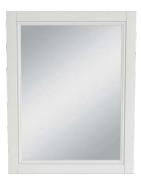

## TECHNICAL DATA SHEET



#### **Caversham**

Mirror (500)

### **Product** Specification

KOA25 (Oak)

**Product Codes & Finishes:** KWA25 (White Ash)

> KOY25 (Oyster) KGR25 (Graphite) KDG25 (Dove Grey)

**Product Type:** Traditional

**Dimensions:** 655 (H) mm, 500 (W) mm, 15 (D) mm



White Ash finish pictured

# Oyster **Graphite** White Ash Oak **Dove Grey**

#### **Additional** Information

- •Designed to be used in conjunction with Caversham Furniture
- •Easy to clean and durable to withstand everyday use in a busy household
- Available in four colour options
- •5 Year Guarantee



**Technical Advice:** For further information please call 0844 701 8503 or email

technical@heritagebathrooms.com.

**Guarantee:** 5 Year Guarantee covering manufacturing faults.

Heritage Bathrooms, Birch Coppice Business Park, Dordon, Tamworth, B78 ISG

Telephone: 0844 701 8501 Facsimile: 0844 701 8502

Web Site: www.heritagebathrooms.com Email: technical@heritagebathrooms.com