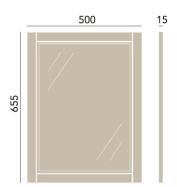

### **Product** Specification

KOA25 (Oak)

**Product Codes & Finishes:** KWA25 (White Ash)

> KOY25 (Oyster) KGR25 (Graphite) KDG25 (Dove Grey)

**Product Type:** Traditional

**Dimensions:** 655 (H) mm, 500 (W) mm, 15 (D) mm