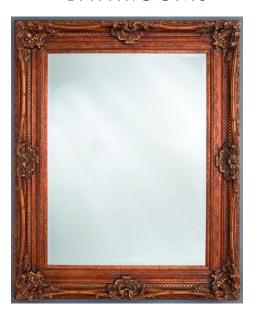

#### **Chesham Burnished Gold Mirror**

### **Product** Specification

Product Code: MCHBG01

Finish: Burnished Gold

**Product Type:** Traditional

**Construction:** Wooden Frame

**Dimensions:** Height: 1300mm Width: 990mm

Depth:110mm

990 110