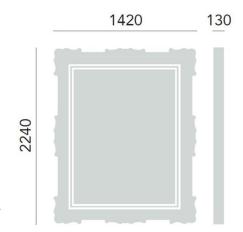

### **Product** Specification

Product Code:MCHSB02Finish:Stone BlackProduct Type:Traditional

**Construction:** Polyurethane Frame

**Dimensions:** Height: 2240mm Width: 1420mm

Depth: I 30mm