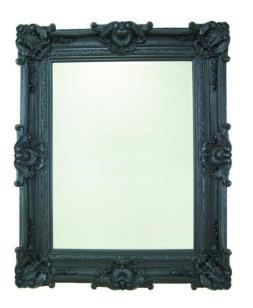

#### **Chesham Grand Stone Black Mirror**

### **Product** Specification

Product Code:MCHSB02Finish:Stone BlackProduct Type:Traditional

**Construction:** Polyurethane Frame

**Dimensions:** Height: 2240mm Width: 1420mm

Depth: I 30mm