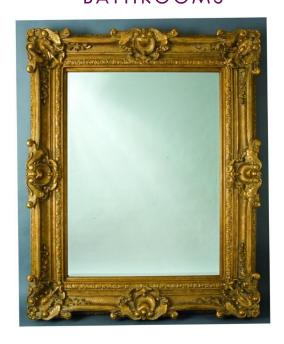

#### **Chesham Grand Amber Gold Mirror**

## **Product** Specification

Product Code: MCHAG02,
Finish: Amber Gold,
Product Type: Traditional

**Construction:** Polyurethane Frame

**Dimensions:** Height: 2240mm Width: 1420mm

Depth: I 30mm

1420 130