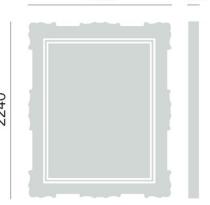

## **Product** Specification

Product Code: MCHAG02,
Finish: Amber Gold,
Product Type: Traditional

**Construction:** Polyurethane Frame

**Dimensions:** Height: 2240mm Width: 1420mm

Depth: I 30mm

1420 130