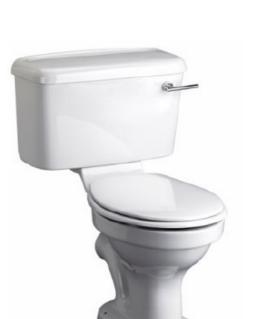

# **TECHNICAL**DATASHEET

Belmonte Close-coupled WC & Landscape Cistern

#### **Product**Specification

Product Code:

Finish: Product Type: Construction: PBW00 (Pan), PBW01L (Cistern), PBWC00 (Comfort Height Pan) White Traditional Vitreous China