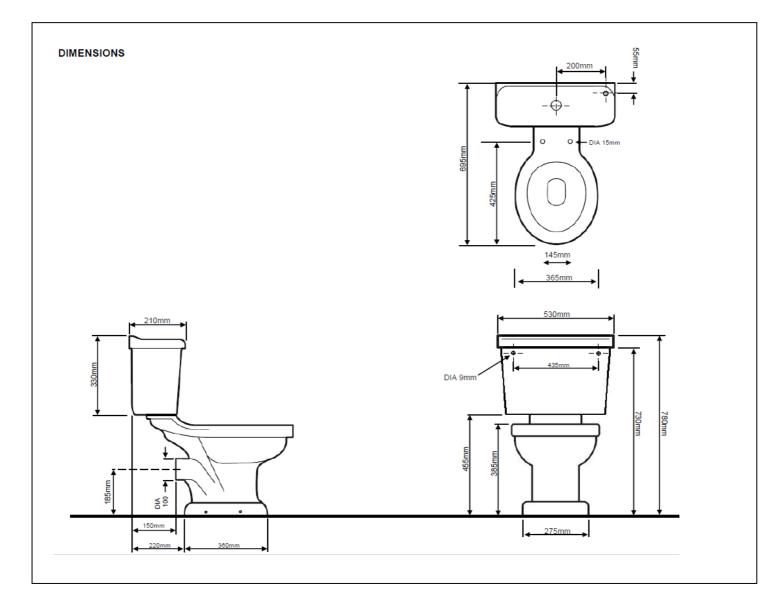

## **TECHNICAL**DATASHEET

## Belmonte

## Close-coupled WC & Landscape Cistern

Technical Advice: Guarantee: For further information please call 0844 701 8503 or email technical@heritagebathrooms.com. 25 years covering manufacturing faults.

Heritage Bathrooms, Unit 6, Albert Road, St. Philips Central, Bristol, BS2 0XJ Telephone: 0844 701 8501 Facsimile: 0844 701 8502 Web Site: www.heritagebathrooms.com Email: technical@heritagebathrooms.com

HERITAGE D ASY TO USE

D2

The information contained on this page was correct at date of issue. Fitting dimensions are provided as a guide only. Some variation may occur due to manufacturing tolerances. Heritage Bathrooms pursues a policy of continuing improvement in design and performance of its products and so reserves the right to change specifications without prior notice.