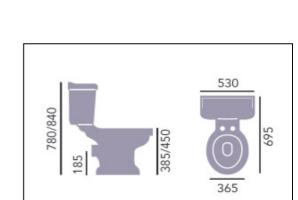

# **TECHNICAL**DATASHEET

Belmonte Close-coupled WC & Landscape Cistern

#### **Product**Specification

Product Code:

Finish: Product Type: Construction: PBW00 (Pan), PBW01L (Cistern), PBWC00 (Comfort Height Pan) White Traditional Vitreous China

The information contained on this page was correct at date of issue. Fitting dimensions are provided as a guide only. Some variation may occur due to manufacturing tolerances. Heritage Bathrooms pursues a policy of continuing improvement in design and performance of its products and so reserves the right to change specifications without prior notice.