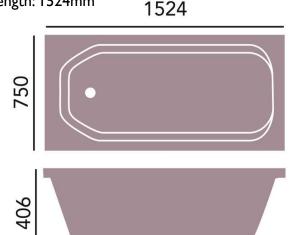

BS4305-I & BS4305-5

**Dimensions for fitting:** Height: 406mm Width: 750mm Length: I 524mm

Internal Dimensions: Length: 1350mm Width: 600mm

Overflow to waste: 310mm
Water Capacity: 185ltr