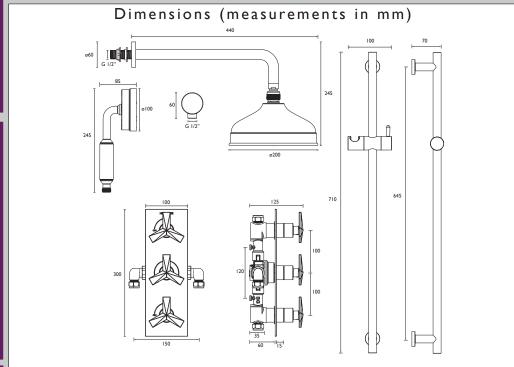

#### Additional Information:

| Specification                            |                                                     |  |  |  |
|------------------------------------------|-----------------------------------------------------|--|--|--|
| Finish/Colour:                           | Chrome Plated                                       |  |  |  |
| Main Construction Material:              | Brass                                               |  |  |  |
| No of Controls:                          | 3                                                   |  |  |  |
| Shower Type:                             | Recessed Showers                                    |  |  |  |
| Shower Head Type:                        | Fixed Head with Swivel Head                         |  |  |  |
| Shower Kit:                              | Adjustable Riser with Fixed Head                    |  |  |  |
| Valve/Cartridge Type:                    | Thermostatic                                        |  |  |  |
| Maximum Hot Water Supply Temperature °C: | 60                                                  |  |  |  |
| Plumbing System Suitability:             | Suitable for all plumbing systems, ideally balanced |  |  |  |
| Minimum Dynamic Pressure (bar):          | 0.2                                                 |  |  |  |
| Maximum Dynamic Pressure (bar):          | 5                                                   |  |  |  |
| Maximum Static Pressure (bar):           | 10                                                  |  |  |  |
| Connection Inlet:                        | 15mm Compression                                    |  |  |  |
| Connection Outlet:                       | G 1/2"                                              |  |  |  |
| Isolation Valve Included:                | No                                                  |  |  |  |
| Check Valve Included:                    | Yes                                                 |  |  |  |