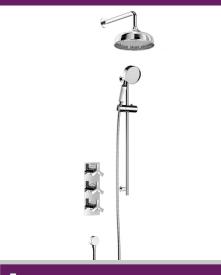

## **HEMSBY Shower Range**

Hemsby Concealed Valve with Twin Integral Stopcocks

Deluxe Fixed Head and Flexible Kit Chrome

### Features:

- Optimised for UK market, designed to work at pressure range of 0.2 - 5.0bar
- Thermostatic temperature control and automatic stop prevent surges of hot or cold water
- Performance Flow to provide a drenching experience
- Smallest recessed valve on the market, will fit into a 35mm cavity space
- Extra-large 8" shower rose, deluxe
   4" handset and hose outlet included