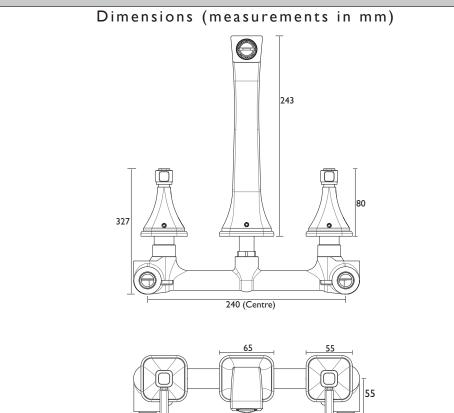

| G I/2" BSP                 |  |  |  |  |  |
| Connection Outlet:                | Open                       |  |  |  |  |  |
| Number of Tap Holes:              | 3                          |  |  |  |  |  |
| Valve/Cartridge Type:             | Quarter Turn Ceramic Disc  |  |  |  |  |  |
| Plumbing System Requirements:     | All - Ideally Balanced     |  |  |  |  |  |
| Working Pressure Range:           | Min. 0.2 Bar, Max. 5.0 Bar |  |  |  |  |  |
| Maximum Hot Water Temperature: °C | 60                         |  |  |  |  |  |
| Maximum Static Pressure: (bar)    | 10                         |  |  |  |  |  |
| Flow Type:                        | Single Flow                |  |  |  |  |  |
| Isolation Included:               | No                         |  |  |  |  |  |



| Flow Rates (I/min)    |      |      |      |      |      |      |  |  |  |
|-----------------------|------|------|------|------|------|------|--|--|--|
| System Pressure (bar) | 0.2  | 0.5  | 1    | 2    | 3    | 5    |  |  |  |
| TSBC10                | 10.4 | 17.1 | 25.6 | 35.6 | 43.8 | 57.1 |  |  |  |

200 (Centre)

## TECHNICAL DATA SHEET