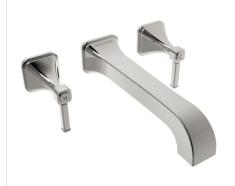

## SOMERSBY Tap Range Somersby Wall Mounted Basin Mixer

| C, | <b>.</b> | <b>+</b> 111 | m  | ٠.  |
|----|----------|--------------|----|-----|
| Гξ | ea.      | ιu           | Πŧ | es: |
|    |          |              |    |     |