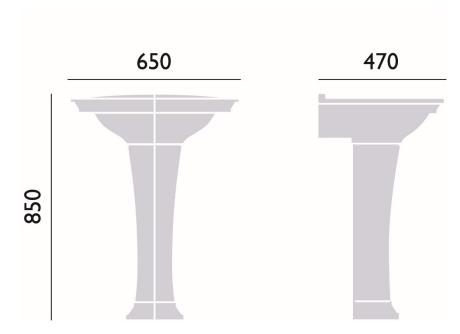

## **Product** Specification

Product Code: PHPW061 (1 Taphole)

PHPW06 (2 Taphole) PHPW063 (3 Taphole) PHPW09 (Pedestal)

Finish: White
Product Type: Traditional

**Dimensions for Fitting:** 850 (H) mm, 650 (W) mm, 470 (D) mm