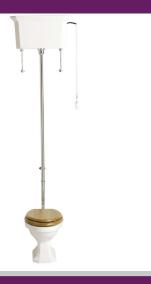

## HERITAGE Sanitaryware Range Heritage High Level Cistern Pack Vintage Gold

| Specification               |                 |
|-----------------------------|-----------------|
| Main Construction Material: | Stainless Steel |
| Finish:                     | Gold Plated     |
| Product Type:               | Traditional     |
|                             |                 |
|                             |                 |
|                             |                 |

#### **Product Certifications:**

**Additional Information:** 

This Product Requires:

PVEW02F; PGRW02F

This Product is Shown With:

WC high level cistern (PVEW00 & PVEW02)