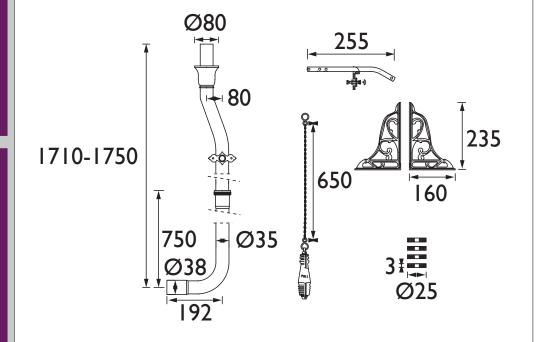

anitaryware Range Heritage High Level Cistern Pack Vintage Gold



| Specification               |                 |
|-----------------------------|-----------------|
| Main Construction Material: | Stainless Steel |
| Finish:                     | Gold Plated     |
| Product Type:               | Traditional     |
|                             |                 |
|                             |                 |
|                             |                 |

#### Features:

- Traditional styling
- Fittings included
- Brass construction
- Available in a selection of finishes

#### **Product Certifications:**

**Additional Information:** 

This Product Requires:

PVEW02F; PGRW02F

This Product is Shown With:

WC high level cistern (PVEW00 & PVEW02)

### Dimensions (measurements in mm)



# **Technical Data Sheet**