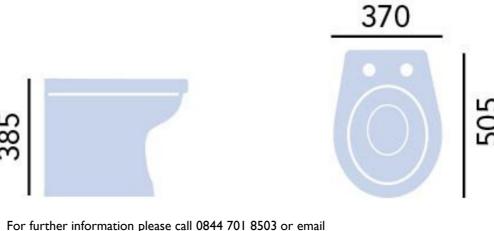

## **Product** Specification

Product Codes: Finish: Product Type: Construction: Dimensions for Fitting: PRHWF00 White Traditional Vitreous China 385 (H) mm, 370 (W) mm, 505 (D) mm