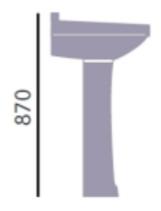

## **Product** Specification

Product Codes: PRHW051 (I Taphole)

PRHW05 (2 Taphole)

PRHW09 (Pedestal)

Finish: White
Product Type: Traditional
Construction: Vitreous China

**Dimensions for Fitting:** 870 (H) mm, 590 (W) mm, 470 (D) mm