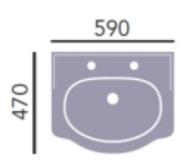

## **Product** Specification

Product Codes: PRHW051 (I Taphole)

PRHW05 (2 Taphole)

PRHW09 (Pedestal)

Finish: White
Product Type: Traditional
Construction: Vitreous China

**Dimensions for Fitting:** 870 (H) mm, 590 (W) mm, 470 (D) mm