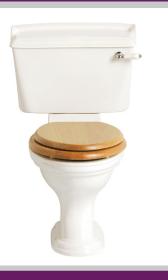

#### This Product is Shown With:

- TSOAK101SC Toilet Seat Soft Close Chrome Hinge Oak
- PD2W01F- Dorchester White Landscape Cistern CC/LL
- CPC00 Traditional Cistern Lever Chrome/White