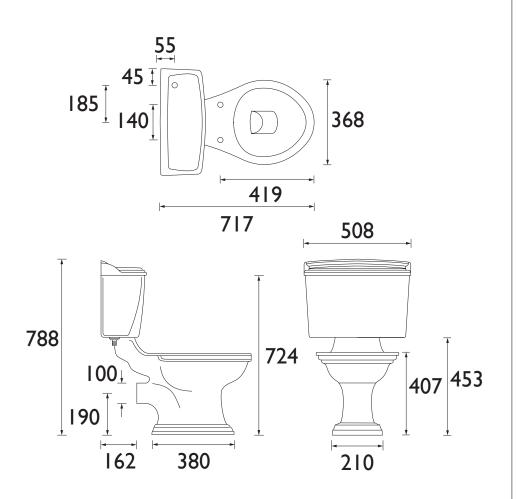

luding Packaging (kg): | 17.30                             |
| Assembly Required:               | No                                |
| What's Included?:                | 1x Pan<br>1x Fitting Instructions |

### Features:

- High-grade vitreous china ensures a quality finish and long lasting durability
- Manufactured using Cornish clay which is regarded the best in the world
- Effortless and elegant country chic

### **Product Certifications:**

UK UK

#### **Additional Information:**

#### This Product is Shown With:

- TSOAK101SC Toilet Seat Soft Close Chrome Hinge Oak
- PD2W01F- Dorchester White Landscape Cistern CC/LL
- CPC00 Traditional Cistern Lever Chrome/White

#### This Product Also Needs:

- Toilet Seat
- Close Coupled Cistern
- Cistern Lever

## Dimensions (measurements in mm)



Dimensions shown: PDW00 + PD2W01F

# **Technical Data Sheet**