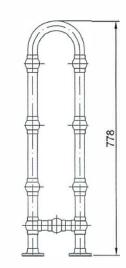

**Output:** 955 BTU (280 Watts)

**Valve Centres:** 610mm

**Dimensions for Fitting:** 778 (H) mm, 684 (W) mm, 229 (D) mm