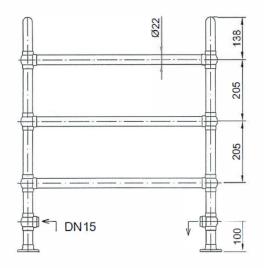

**Output:** 955 BTU (280 Watts)

**Valve Centres:** 610mm

**Dimensions for Fitting:** 778 (H) mm, 684 (W) mm, 229 (D) mm