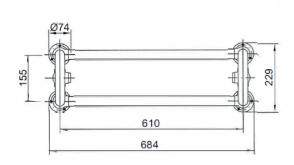

**Output:** 955 BTU (280 Watts)

**Valve Centres:** 610mm

**Dimensions for Fitting:** 778 (H) mm, 684 (W) mm, 229 (D) mm