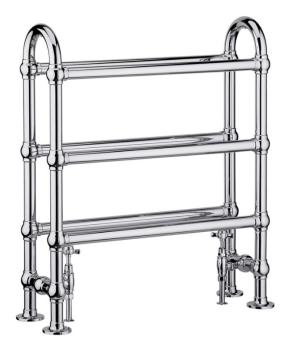

## Clothes Horse Heated Towel Rail

# **Product** Specification

**Product Code:** AHC77 Finish: Chrome **Product Type:** Classic

**Construction:** Body is of Steel Construction and

is designed to conform to BS EN 442

Suitable for closed central heating systems Supply: