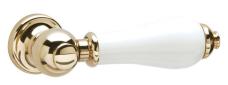

# HERITAGE Accessory Range Traditional Cistern Lever Vintage Gold/white

| Specification                |                                           |
|------------------------------|-------------------------------------------|
| Contemporary or Traditional: | Traditional                               |
| Main Construction Material:  | Brass                                     |
| What's in the Box?:          | 1x Cistern Lever, 1x Fitting Instructions |

#### Features:

- Traditional design
- Designed to fit through 22mm cistern holes
- Available in a selection of finishes

#### Variant SKUs:

- CPA00 Traditional Lever Vintage
  Gold
- CPRG00 Traditional Lever Rose Gold