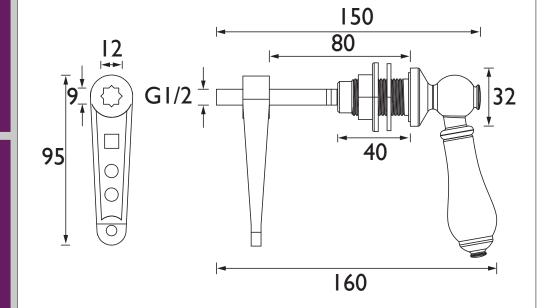

# HERITAGE Accessory Range Traditional Cistern Lever Vintage Gold/white



| Specification                |                                           |
|------------------------------|-------------------------------------------|
| Contemporary or Traditional: | Traditional                               |
| Main Construction Material:  | Brass                                     |
| What's in the Box?:          | 1x Cistern Lever, 1x Fitting Instructions |

#### Features:

- Traditional design
- Designed to fit through 22mm cistern holes
- Available in a selection of finishes

### **Product Certifications:**

### **Additional Information:**

#### Variant SKUs:

- CPA00 Traditional Lever Vintage
  Gold
- CPRG00 Traditional Lever Rose Gold

## Dimensions (measurements in mm)



# **Technical Data Sheet**