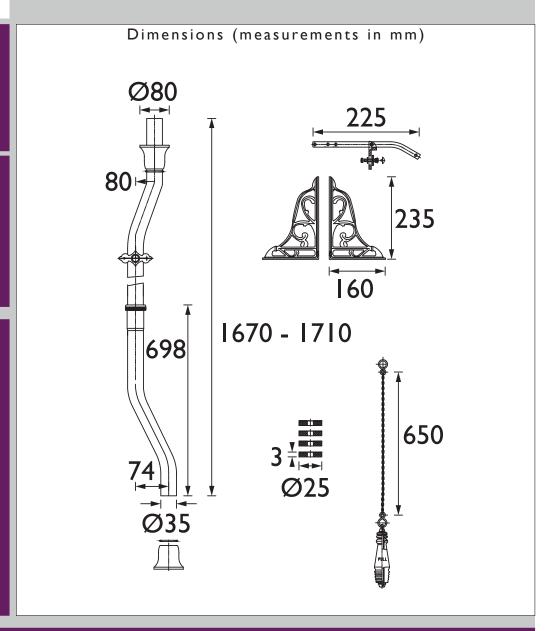

oria Sanitaryware Range Victoria High Level Straight Flush Pack Vintage Gold



| Specification               |                 |
|-----------------------------|-----------------|
| Main Construction Material: | Stainless Steel |
| Finish:                     | Vintage Gold    |
| Product Type:               | Traditional     |

\*Image shows Chrome finish

#### Features:

- Traditional Styling
- Fittings Included
- Stainless Steel Construction
- · Also available in Chrome

## **Product Certifications:**

### Additional Information:

- Shortening the length of the flush pipe may affect the efficiency of the flush
- Use with Heritage WC seat
- Shown with Victoria High Level Cistern and Pan
- Inlet is top right hand side of the cistern
- Low flush packs available in Chrome and Vintage Gold



# **TECHNICAL DATA SHEET**