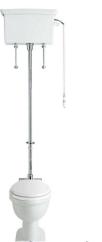

# Victoria Sanitaryware Range Victoria High Level Straight Flush Pack Vintage Gold

| Specification               |                 |
|-----------------------------|-----------------|
| Main Construction Material: | Stainless Steel |
| Finish:                     | Vintage Gold    |
| Product Type:               | Traditional     |

\*Image shows Chrome finish

#### Features:

- Traditional Styling
- Fittings Included
- Stainless Steel Construction
- · Also available in Chrome

### Additional Information:

- Shortening the length of the flush pipe may affect the efficiency of the flush
- Use with Heritage WC seat
- Shown with Victoria High Level Cistern and Pan
- Inlet is top right hand side of the cistern
- Low flush packs available in Chrome and Vintage Gold