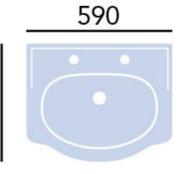

#### **Product** Specification

**Product Codes:** PRHW36 (2 Taphole)

Finish: White **Product Type:** Traditional **Construction:** Vitreous China

**Dimensions for Fitting:** 245 (H) mm, 590 (W) mm, 475 (D) mm