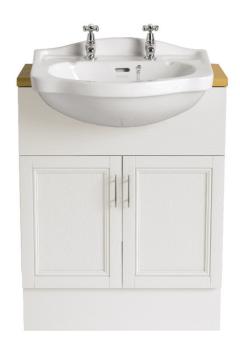

### **R**hyland

Semi-Recessed Basin

#### **Product** Specification

**Product Codes:** PRHW36 (2 Taphole)

Finish: White **Product Type:** Traditional **Construction:** Vitreous China

**Dimensions for Fitting:** 245 (H) mm, 590 (W) mm, 475 (D) mm

#### **Additional** Information

- Lifetime Guarantee
- 2 Taphole Basin only
- Use with Caversham 640 Vanity Units which are pre-cut for this basin
- Vitreous China Manufactured to: BSEN31:1999

BS1188:1974 BS3402:1969