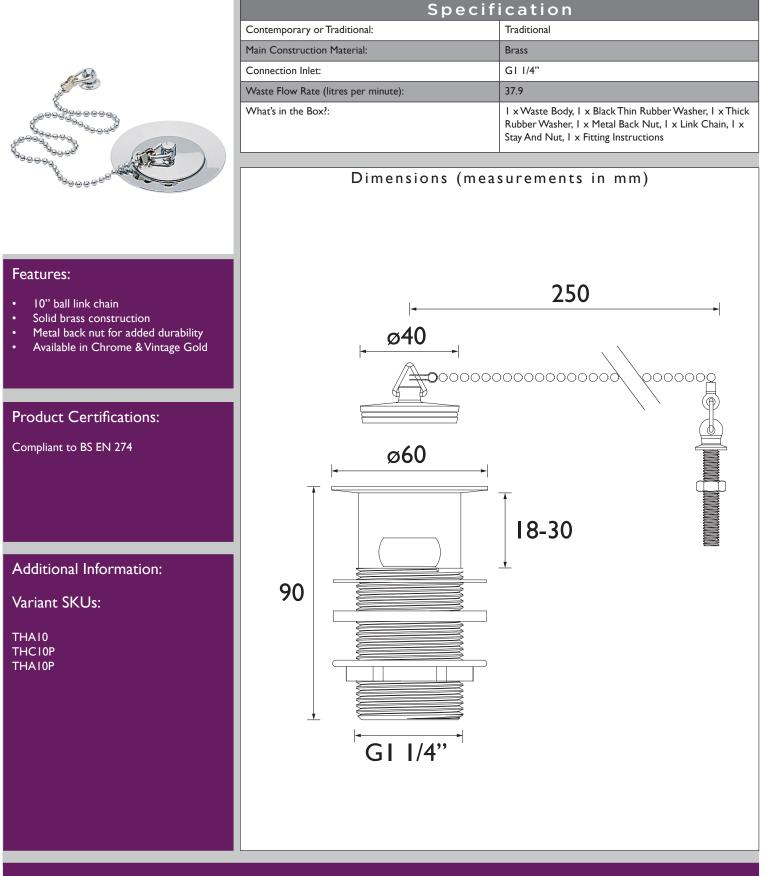

## THCI0

## HERITAGE Waste Range Heritage Slotted Basin Waste Chrome



## TECHNICAL DATA SHEET





Heritage Bathrooms, Birch Coppice Business Park, Dordon, Tamworth, B78 ISG. Telephone: 0330 026 8503. Web Site: www.heritagebathrooms.com Email: technical@heritagebathrooms.com.
\*Non-chrome product finishes carry a 3 year guarantee on finish. All of our products are covered by a guarantee. Most include both parts and labour. Please note that guarantees are only valid with a proof of purchase. Our guarantees apply to products in domestic use. Any products in commercial use carry a guarantee of 1 year. See www.heritagebathrooms.com/warranty for more information. The information contained on this page was correct at date of issue. Fitting Dimensions are provided as a guide only. Some variation may occur due to manufacturing tolerances. Heritage Bathrooms pursue