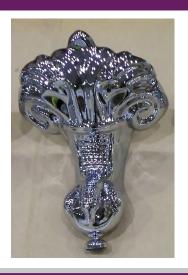

# OBAN Accessory Range Oban Ball and Claw Feet Chrome

| Specification                |                                 |
|------------------------------|---------------------------------|
| Contemporary or Traditional: | Traditional                     |
| Main Construction Material:  | Aluminium                       |
| Finish:                      | Chrome                          |
| Dimensions for Fitting:      | 254mm (H), 195mm (W), 113mm (D) |

#### Features:

- Suitable for use with the Oban freestanding bath
- Add the perfect finishing touch to your
- Chrome plated to BS EN 248