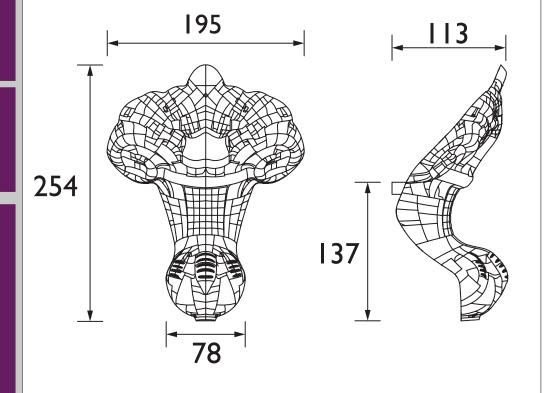

## Dimensions (measurements in mm)

# OBAN Accessory Range Oban Ball and Claw Feet Chrome

| Specification                |                                 |
|------------------------------|---------------------------------|
| Contemporary or Traditional: | Traditional                     |
| Main Construction Material:  | Aluminium                       |
| Finish:                      | Chrome                          |
| Dimensions for Fitting:      | 254mm (H), 195mm (W), 113mm (D) |