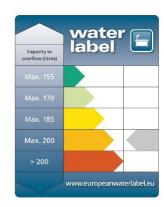

**Dimensions for Fitting:** 1700 (L) mm, 700 (W) mm, 400 (H) mm

Weight: 35Kg

Overflow to Waste: 315mm
Water Capacity: 200 litres