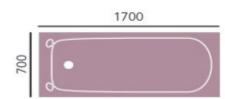

**Dimensions for Fitting:** 1700 (L) mm, 700 (W) mm, 400 (H) mm

Weight: 35Kg

Overflow to Waste: 315mm
Water Capacity: 200 litres