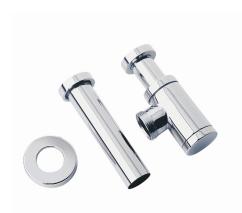

## WASTE Accessory Range Shaker Bottle Trap Chrome

| Specification                |                                                 |
|------------------------------|-------------------------------------------------|
| Contemporary or Traditional: | Traditional                                     |
| Finish:                      | Chrome                                          |
| Main Construction Material:  | Brass                                           |
| Product Orientation:         | N/A                                             |
| Adjustable:                  | Yes                                             |
| What's in the Box?:          | I x Shaker Bottle Trap I x Fitting Instructions |

## Features:

- Decorative waste for use with wall mounted basins
- Brass construction

**Product Certifications:** 

Additional Information:

Variant SKUs:

TSBN19 - Brushed Nickel TSA19 - Vintage Gold