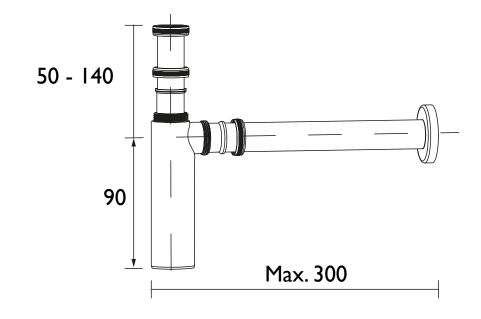

---------|-------------------------------------------------|
| Contemporary or Traditional: | Traditional                                     |
| Finish:                      | Chrome                                          |
| Main Construction Material:  | Brass                                           |
| Product Orientation:         | N/A                                             |
| Adjustable:                  | Yes                                             |
| What's in the Box?:          | I x Shaker Bottle Trap I x Fitting Instructions |

## Features:

- Decorative waste for use with wall mounted basins
- Brass construction

**Product Certifications:** 

Additional Information:

Variant SKUs:

TSBN19 - Brushed Nickel TSA19 - Vintage Gold

## Dimensions (measurements in mm)



## **TECHNICAL DATA SHEET**