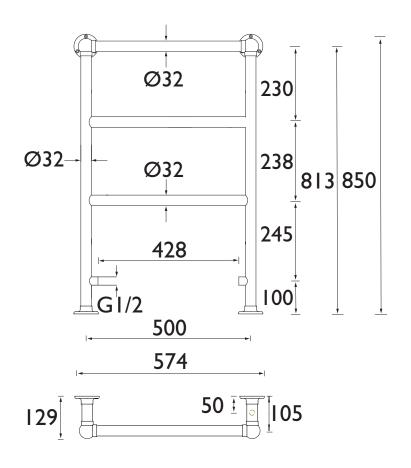

|
| Mounting Type:               | Floor                                          |
| Adjustable Brackets:         | N                                              |
| What's in the Box?:          | 1x Heated Towel Rail, 2x Valves, 1x Fixing Kit |
|                              |                                                |
|                              |                                                |

#### Features:

- High BTUs ensuring towels are kept nice and fluffy and bathrooms wonderfully warm
- Sutiable for closed central heating
- Suitable for closed central heating systems
- Valves included
- Steel construction designed to conform with BS EN 442

#### **Product Certifications:**



Additional Information:

Variant SKUs:

AHC76 AHC94

### Dimensions (measurements in mm)



## **Technical Data Sheet**