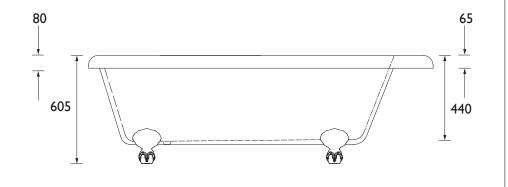

|                                   |
|                                  |                                   |

#### Features:

- This freestanding bath is the perfect statement additional to any style of bathroom.
- Tactile finish in European white, quality acrylic to create stand out in your bathroom
- Fittings included

### **Product Certifications:**







#### **Additional Information:**

#### This Product is Shown With:

THC20 - Standpipes Chrome THC16 - Exposed Bath Waste Chrome

THC15CI - Shallow Waste Bath Trap

TDCC02 - Dawlish Bath Shower Mixer

BFPHC - Perth Bath Feet Chrome

#### This Product Also Needs:

BFPHC - Perth Bath Feet Chrome THC16 - Exposed Bath Waste Chrome THC15CI - Shallow Waste Bath Trap Chrome

## Dimensions (measurements in mm)





# **Technical Data Sheet**