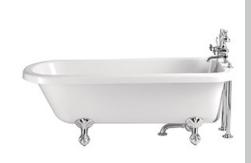

# PERTH Bath Range Perth Single Ended Roll Top Bath 2 taphole

| Specification                    |                                   |
|----------------------------------|-----------------------------------|
| Main Construction Material:      | Acrylic                           |
| Plumbing System Suitability:     | Suitable for all plumbing systems |
| Finish:                          | White                             |
| Number of Tap Holes:             | 2                                 |
| Inlet Centres (mm):              | 180                               |
| Weight (kg):                     | 38.2                              |
| Weight Including Packaging (kg): | 38.54                             |
| Capacity (l):                    | 185                               |
| Assembly Required:               |                                   |
| What's Included?:                | 1x Acrylic Bath                   |
|                                  |                                   |
|                                  |                                   |

#### Features:

- This freestanding bath is the perfect statement additional to any style of bathroom.
- Tactile finish in European white, quality acrylic to create stand out in your bathroom
- Fittings included

#### This Product is Shown With:

THC20 - Standpipes Chrome THC16 - Exposed Bath Waste Chrome

THC15CI - Shallow Waste Bath Trap

TDCC02 - Dawlish Bath Shower Mixer

BFPHC - Perth Bath Feet Chrome