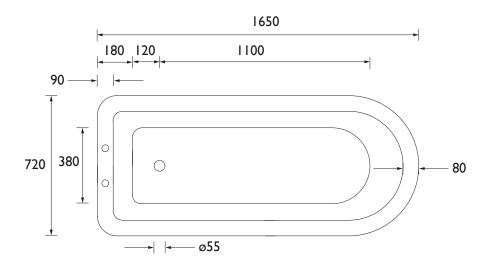

|                                   |
|                                  |                                   |

#### Features:

- This freestanding bath is the perfect statement additional to any style of bathroom.
- Tactile finish in European white, quality acrylic to create stand out in your bathroom
- Fittings included

### **Product Certifications:**







#### **Additional Information:**

#### This Product is Shown With:

THC20 - Standpipes Chrome THC16 - Exposed Bath Waste Chrome

THC15CI - Shallow Waste Bath Trap

TDCC02 - Dawlish Bath Shower Mixer

BFPHC - Perth Bath Feet Chrome

#### This Product Also Needs:

BFPHC - Perth Bath Feet Chrome THC16 - Exposed Bath Waste Chrome THC15CI - Shallow Waste Bath Trap Chrome

## Dimensions (measurements in mm)





# **Technical Data Sheet**