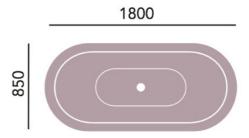

## **Product** Specification

Product Code: BSOW00
Finish: White

**Product Type:** Contemporary

Construction: Cast Acrylic & designed to

conform to BS4305-1 & BS4305-2

Dimensions for Fitting: 1800 (L) mm, 855 (W) mm, 600 (H) mm