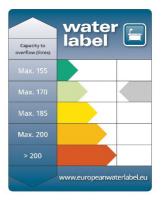

# **TECHNICAL** DATA SHEET



### **Eleanor**

### Double Ended Freestanding Acrylic Bath

## **Product** Specification

Product Code: BSOW00
Finish: White

**Product Type:** Contemporary

Construction: Cast Acrylic & designed to

conform to BS4305-1 & BS4305-2

Dimensions for Fitting: 1800 (L) mm, 855 (W) mm, 600 (H) mm

Weight: 30Kg
Overflow to Waste: 385mm
Water Capacity: 160 litres





#### **Additional** Information

- Use with Freestanding Taps only
- · Lifetime Guarantee



**Technical Advice:** For further information please call 0844 701 8503 or email

technical@heritagebathrooms.com.

**Guarantee:** Lifetime Guarantee covering manufacturing faults.

Heritage Bathrooms, Birch Coppice Business Park, Dordon, Tamworth, B78 ISG Telephone: 0844 701 8501 Facsimile: 0844 701 8502 Web Site: <a href="https://www.heritagebathrooms.com">www.heritagebathrooms.com</a> Email: <a href="mailto:technical@heritagebathrooms.com">technical@heritagebathrooms.com</a>