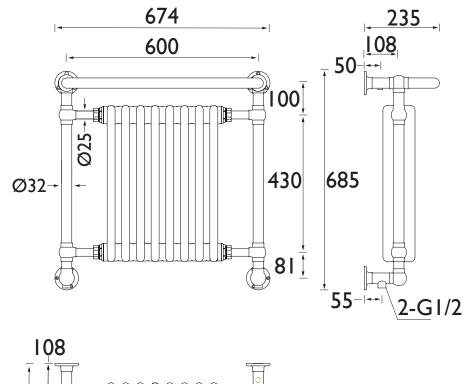

| Wall                                           |
| Adjustable Brackets:         | N                                              |
| What's in the Box?:          | 1x Heated Towel Rail, 2x Valves, 1x Fixing Kit |
|                              |                                                |
|                              |                                                |
|                              |                                                |

#### Features:

- High BTUs ensuring towels are kept nice and fluffy and bathrooms wonderfully warm
- Wall mounted
- Chrome plated to BS EN 248
- Suitable for closed central heating systems
- · Valves included

#### **Product Certifications:**

Additional Information:

Variant SKUs:

AHC73

### Dimensions (measurements in mm)





# **Technical Data Sheet**