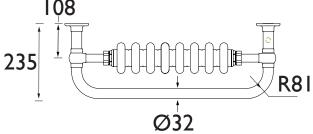

| Wall                                           |
| Adjustable Brackets:         | N                                              |
| What's in the Box?:          | 1x Heated Towel Rail, 2x Valves, 1x Fixing Kit |
|                              |                                                |
|                              |                                                |
|                              |                                                |

#### Features:

- High BTUs ensuring towels are kept nice and fluffy and bathrooms wonderfully warm
- Wall mounted
- Chrome plated to BS EN 248
- Suitable for closed central heating systems
- · Valves included

#### **Product Certifications:**

Additional Information:

Variant SKUs:

AHC73

### Dimensions (measurements in mm)





# **Technical Data Sheet**