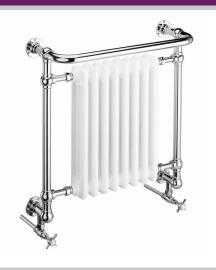

### CLIFTON Heated Towel Rail Range Clifton Wall Hung Heated Towel Rail Chrome

| Specification                |                                                |
|------------------------------|------------------------------------------------|
| Contemporary or Traditional: | Traditional                                    |
| Main Construction Material:  | Stainless Steel                                |
| Connection Inlet:            | 15mm Compression                               |
| Output:                      | 1798 BTU                                       |
| Mounting Type:               | Wall                                           |
| Adjustable Brackets:         | N                                              |
| What's in the Box?:          | 1x Heated Towel Rail, 2x Valves, 1x Fixing Kit |
|                              |                                                |
|                              |                                                |
|                              |                                                |

#### Features:

- High BTUs ensuring towels are kept nice and fluffy and bathrooms wonderfully warm
- Wall mounted
- Chrome plated to BS EN 248
- Suitable for closed central heating systems
- · Valves included