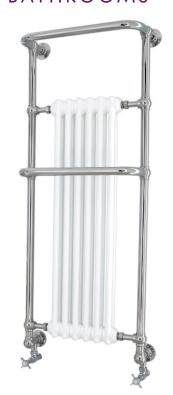

#### **Cabot**

## Wall-Hung Heated Towel Rail

# **Product** Specification

Product Code: AHC102

Finish: Chrome/White

**Product Type:** Classic

Construction: Body is of Steel Construction and

is designed to conform to BS EN 442

**Supply:** Suitable for closed central heating systems