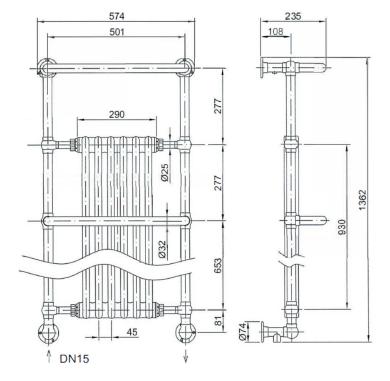

**Output:** 2167 BTU (635 Watts)

Valve Centres: 50 lmm

**Dimensions for Fitting:** 1362 (H) mm, 574 (W) mm, 235 (D) mm