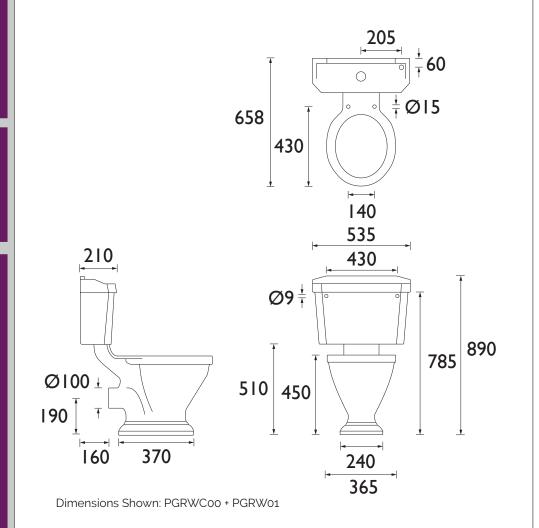

Packaging (kg): | 17.81                             |
| Assembly Required:               | No                                |
| What's Included?:                | 1x Pan<br>1x Fitting Instructions |

#### **Features:**

- High-grade vitreous china ensures a quality finish and long lasting durability
- Manufactured using Cornish clay which is regarded the best in the world
- Stylish Edwardian traditional design

#### **Product Certifications:**

(€ UK CA

#### **Additional Information:**

#### This Product Requires:

- Close Coupled Cistern
- Toilet Seat
- Cistern Lever

#### This Product is Shown With:

- TSOAK101SC Toilet Seat Soft Close Chrome Hinge Oak
- PGR2W01F Granley White Landscape Cistern CC/LL
- CPC00 Traditional Cistern Lever Chrome/White

#### Dimensions (measurements in mm)



# Technical Data Sheet





D