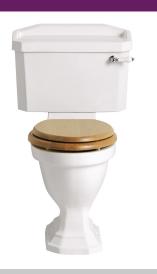

### GRANLEY Sanitaryware Range Granley Comfort Height WC Pan

| Specification                    |                                   |
|----------------------------------|-----------------------------------|
| Main Construction Material:      | Vitreous China                    |
| Finish:                          | White                             |
| Weight (kg):                     | 15.55                             |
| Weight Including Packaging (kg): | 17.81                             |
| Assembly Required:               | No                                |
| What's Included?:                | 1x Pan<br>1x Fitting Instructions |

#### **Features:**

- High-grade vitreous china ensures a quality finish and long lasting durability
- Manufactured using Cornish clay which is regarded the best in the world
- Stylish Edwardian traditional design

#### This Product is Shown With:

- TSOAK101SC Toilet Seat Soft Close Chrome Hinge Oak
- PGR2W01F Granley White Landscape Cistern CC/LL
- CPC00 Traditional Cistern Lever Chrome/White