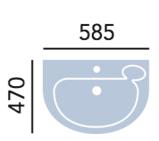

# **Product** Specification

Product Codes: PBW061 (I Taphole)

PBW06 (2 Taphole)

PBW09 (Pedestal)

Finish: White

Product Type: Contemporary

Construction: Vitreous China

**Dimensions for Fitting:** 830 (H) mm, 585 (W) mm, 470 (D) mm