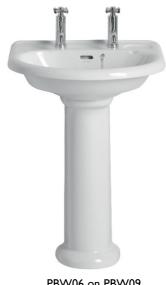

## **Belmonte**

Basin & Pedestal

# **Product** Specification

Product Codes: PBW061 (I Taphole)

PBW06 (2 Taphole)

PBW09 (Pedestal)

Finish: White

Product Type: Contemporary

Construction: Vitreous China

**Dimensions for Fitting:** 830 (H) mm, 585 (W) mm, 470 (D) mm

PBW06 on PBW09 pictured