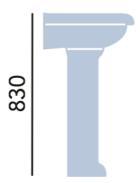

# **Product** Specification

Product Codes: PBW061 (I Taphole)

PBW06 (2 Taphole)

PBW09 (Pedestal)

Finish: White

Product Type: Contemporary

Construction: Vitreous China

**Dimensions for Fitting:** 830 (H) mm, 585 (W) mm, 470 (D) mm