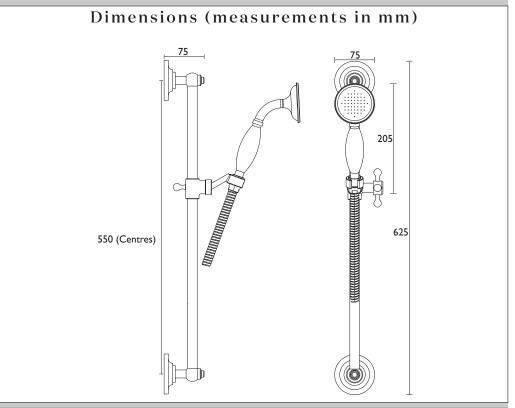

- Single mode handset
- Available in a selection of finishes

| Specification                               |                                                                                                                               |  |  |  |
|---------------------------------------------|-------------------------------------------------------------------------------------------------------------------------------|--|--|--|
| Finish/Colour:                              | Chrome Plated                                                                                                                 |  |  |  |
| Main Construction Material:                 | Brass                                                                                                                         |  |  |  |
| Shower Kit:                                 | N/A                                                                                                                           |  |  |  |
| Shower Head Type:                           | Traditional Handset                                                                                                           |  |  |  |
| Rub Clean Handset:                          | Yes                                                                                                                           |  |  |  |
| Mounting Type:                              | Wall Mounted                                                                                                                  |  |  |  |
| Plumbing System Suitability:                | Suitable for all plumbing systems                                                                                             |  |  |  |
| Minimum Dynamic Pressure (bar):             | 0.2 bar                                                                                                                       |  |  |  |
| Maximum Dynamic Pressure (bar):             | 5 bar                                                                                                                         |  |  |  |
| Maximum Static Pressure (bar):              | 10 bar                                                                                                                        |  |  |  |
| Maximum Hot Water<br>Supply Temperature °C: | 85°C                                                                                                                          |  |  |  |
| Connection Inlet:                           | G 1/2"                                                                                                                        |  |  |  |
| What's Included:                            | 1 x Traditional handset, 1 x 1.5m Hose, 1 x Riser<br>Rail, 1 x Handset Holder, 1 x Fixing Kit and 1 x<br>Fitting Instructions |  |  |  |