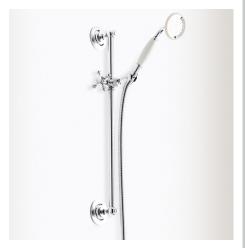

### HERITAGE Shower Range Traditional Flexible Kit Chrome

|     | 4    |                    |
|-----|------|--------------------|
| HAG | tura | 3C.                |
| Fea | uui  | $\sim$ 0 $\cdot$ 1 |

- Single mode handset
- Available in a selection of finishes

| Specification                               |                                                                                                                               |  |  |  |
|---------------------------------------------|-------------------------------------------------------------------------------------------------------------------------------|--|--|--|
| Finish/Colour:                              | Chrome Plated                                                                                                                 |  |  |  |
| Main Construction Material:                 | Brass                                                                                                                         |  |  |  |
| Shower Kit:                                 | N/A                                                                                                                           |  |  |  |
| Shower Head Type:                           | Traditional Handset                                                                                                           |  |  |  |
| Rub Clean Handset:                          | Yes                                                                                                                           |  |  |  |
| Mounting Type:                              | Wall Mounted                                                                                                                  |  |  |  |
| Plumbing System Suitability:                | Suitable for all plumbing systems                                                                                             |  |  |  |
| Minimum Dynamic Pressure (bar):             | 0.2 bar                                                                                                                       |  |  |  |
| Maximum Dynamic Pressure (bar):             | 5 bar                                                                                                                         |  |  |  |
| Maximum Static Pressure (bar):              | 10 bar                                                                                                                        |  |  |  |
| Maximum Hot Water<br>Supply Temperature °C: | 85°C                                                                                                                          |  |  |  |
| Connection Inlet:                           | G 1/2"                                                                                                                        |  |  |  |
| What's Included:                            | 1 x Traditional handset, 1 x 1.5m Hose, 1 x Riser<br>Rail, 1 x Handset Holder, 1 x Fixing Kit and 1 x<br>Fitting Instructions |  |  |  |