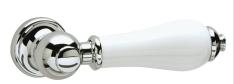

# HERITAGE Accessory Range Traditional Cistern Lever Chrome/White

| Specification                |                                           |
|------------------------------|-------------------------------------------|
| Contemporary or Traditional: | Traditional                               |
| Main Construction Material:  | Brass                                     |
| What's in the Box?:          | 1x Cistern Lever, 1x Fitting Instructions |
|                              |                                           |
|                              |                                           |
|                              |                                           |
|                              |                                           |
|                              |                                           |
|                              |                                           |
|                              |                                           |

#### Features:

- Traditional design
- Designed to fit through 22mm cistern holes
- Available in a selection of finishes