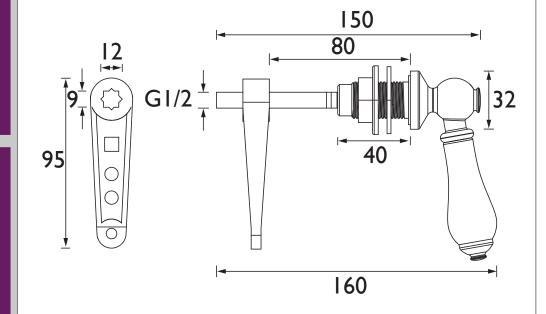

|
|                              |                                           |
|                              |                                           |
|                              |                                           |
|                              |                                           |
|                              |                                           |
|                              |                                           |

#### Features:

- Traditional design
- Designed to fit through 22mm cistern holes
- Available in a selection of finishes

#### **Product Certifications:**

#### Additional Information:

#### Variant SKUs:

- CPA00 Traditional Lever Vintage Gold
- CPRGoo Traditional Lever Rose Gold

### Dimensions (measurements in mm)



## **Technical Data Sheet**