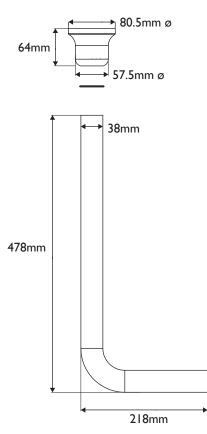

## **Product** Specification

| Product Code:        | CC00, CA00          |
|----------------------|---------------------|
| Finish:              | Chrome,Vintage Gold |
| Product Type:        | WC Accessory        |
| Product Style:       | Traditional         |
| <b>Construction:</b> | Brass               |

## Additional Information

• For cisterns which plumb into rear of WC Pan

Guarantee: 5 Years parts & I year labour

Technical Advice:For further information please call 0330 026 8503 or email<br/>technical@heritagebathrooms.com.