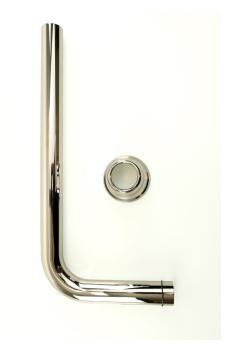

## TECHNICAL DATA SHEET HERITAGE

## Low Level Flush Pack

## **Product** Specification

| Product Code:        | CC00, CA00          |
|----------------------|---------------------|
| Finish:              | Chrome,Vintage Gold |
| Product Type:        | WC Accessory        |
| Product Style:       | Traditional         |
| <b>Construction:</b> | Brass               |





BATHROOMS

Latest Image - Chrome Shown

## Additional Information

• For cisterns which plumb into rear of WC Pan

Guarantee: 5 Years parts & I year labour

Technical Advice:For further information please call 0330 026 8503 or email<br/>technical@heritagebathrooms.com.

Heritage Bathrooms, Birch Coppice Business Park, Dordon, Tamworth, B78 ISG Telephone: 0844 701 8501 Facsimile: 0844 701 8502 Web Site: www.heritagebathrooms.com Email: technical@heritagebathrooms.com

The information contained on this page was correct at date of issue. Fitting dimensions are provided as a guide only. Some variation may occur due to manufacturing tolerances. Heritage Bathrooms pursues a policy of continuing improvement in design and performance of its products and so reserves the right to change specificat