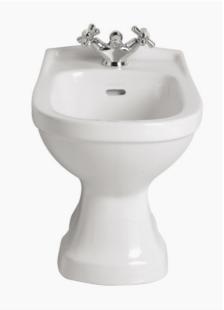

## Rhyland

I Taphole Bidet

#### **Product** Specification

Product Codes: Finish: Product Type: Construction: Dimensions for Fitting: PRHW03 White Traditional Vitreous China 435 (H) mm, 370 (W) mm, 555 (D) mm