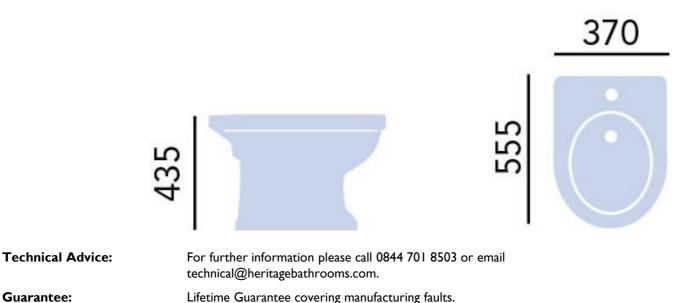

#### **Product** Specification

Product Codes: Finish: Product Type: Construction: Dimensions for Fitting: PRHW03 White Traditional Vitreous China 435 (H) mm, 370 (W) mm, 555 (D) mm