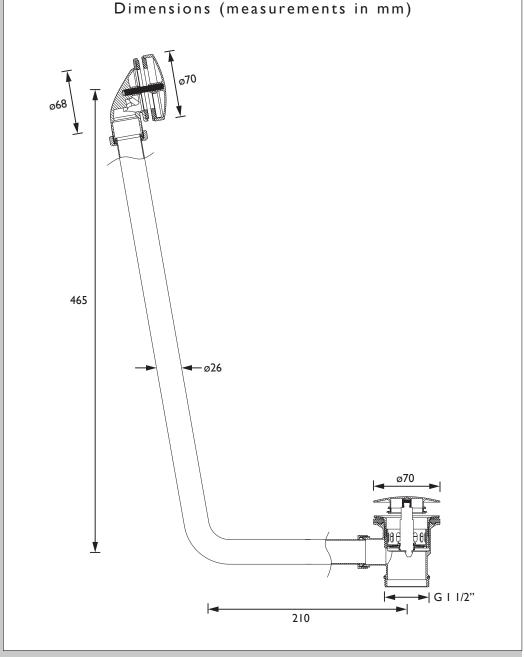

|
|   | Waste Flow Rate (litres per minute): | 42.4                                                                                                                                                                                                                         |
|   | What's in the Box?:                  | Ix Waste Body, Ix Grooved Washer, Ix Silicon Washer, Ix Flange, Ix Strainer, Ix Clicker Mechanism, 2x Pipe Sealing Washers, 2x Fixing Nuts, Ix Fixed L Pipe, Ix Overflow Elbow, 2x Rubber Washers, Ix Screw-in Overflow Face |

## Features:

- Decorative overflow & waste kit for use with freestanding baths
- Includes overflow cover & push button waste
- Brass construction

**Product Certifications:** 

Additional Information:

Variant SKUs:



## TECHNICAL DATA SHEET