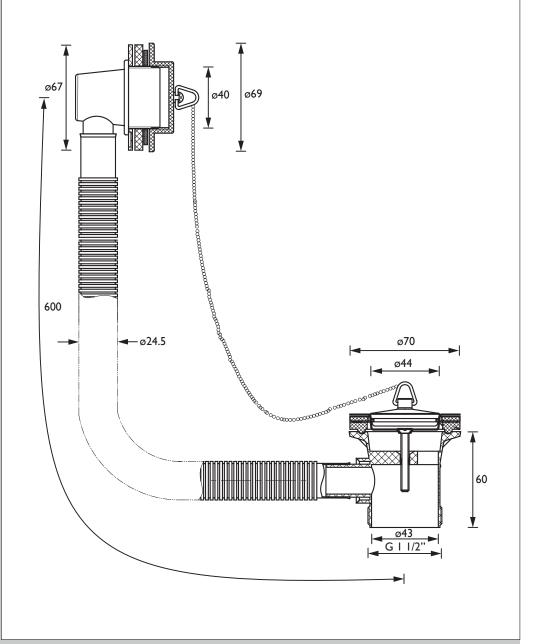

Dimensions (measurements in mm)

## HERITAGE Waste Range Heritage Bath Waste Chrome

| Specification                        |                                                                                                                                                                                         |
|--------------------------------------|-----------------------------------------------------------------------------------------------------------------------------------------------------------------------------------------|
| Contemporary or Traditional:         | Contemporary                                                                                                                                                                            |
| Main Construction Material:          | Brass; Stainless Steel; ABS                                                                                                                                                             |
| Connection Inlet:                    | GI 1/2"                                                                                                                                                                                 |
| Waste Flow Rate (litres per minute): | 49.9                                                                                                                                                                                    |
| What's in the Box?:                  | Ix Plastic Waste Body, 2x Rubber Washers, Ix Flange, Ix Brass Plug, Ix 600mm Ball Link Chain, Ix Overflow Face, 2x Overflow Washers, Ix Overflow Body, Ix 500mm Push-Fit Overflow Tube. |