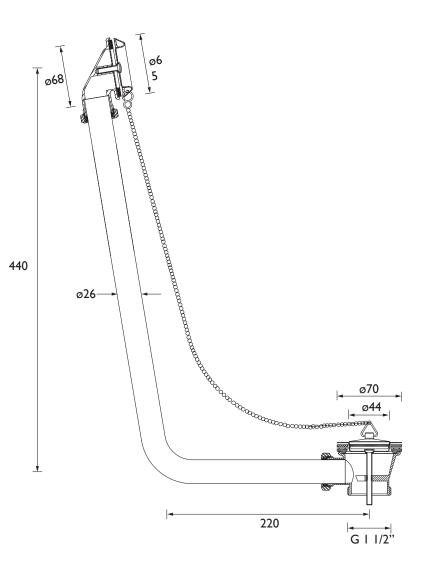

|
| Waste Flow Rate (litres per minute): | 58.6                                                                                                                                                                                                                                                                                                              |
| What's in the Box?:                  | Ix Bath Waste, Ix Screw, Ix Sealing Washer, Ix Foam<br>Washer, Ix Flange, Ix Waste Body, Ix Conical Washer,<br>Ix Porcelain Plug And Ball Link Chain, Ix Overflow Plate,<br>Ix Screw, Ix Overflow Seal Washer, Ix Overflow Elbow,<br>Ix Fixed Overflow Pipe Ix Conical Washer, Ix Nut,<br>Ix Fitting Instructions |

#### Dimensions (measurements in mm)



## TECHNICAL DATA SHEET



HERITAGE® BATHROOMS

Heritage Bathrooms, Birch Coppice Business Park, Dordon, Tamworth, B78 ISG. Telephone: 0330 026 8503. Web Site: www.heritagebathrooms.com Email: technical@heritagebathrooms.com. \*Non-chrome product finishes carry a 3 year guarantee on finish. All of our products are covered by a guarantee. Most include both parts and labour. Please note that guarantees are only valid with a proof of purchase. Our guarantees apply to products in domestic use. Any products in commercial use carry a guarantee of 1 year. See www.heritagebathrooms.com/warranty for more information. The information contained on this page was correct at date of issue. Fitting Dimensions are provided as a guide only. Some variation may occur due to manufacturing tolerances. Herita