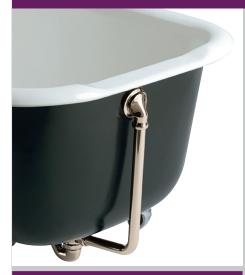

### HERITAGE Waste Range

Heritage Exposed Bath Waste with Porcelain Plug Vintage Gold

#### Features:

- Decorative overflow and waste kit for use with freestanding baths
- Brass construction
- Deluxe porcelain plug
- Chain length 600mm