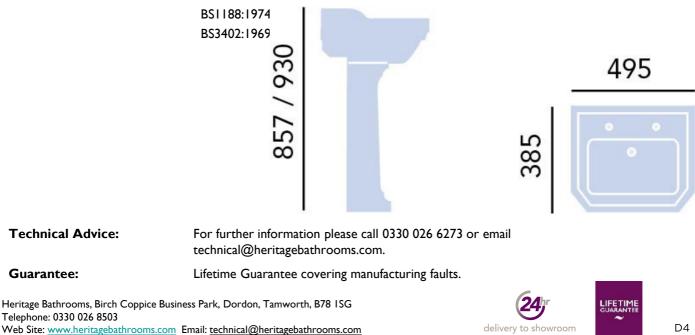

## **Product** Specification

**Product Code:** 

Finish: Product Type: Construction: Dimensions for Fitting: PGRW071 (1 Taphole) PGRW07 (2 Taphole) PGRW09 (Pedestal) PGRW10 (Tall Pedestal) White Traditional Vitreous China 857/930 (H) mm, 495 (W) mm, 385 (D) mm