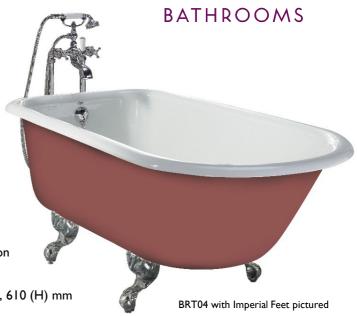

#### Wessex

Freestanding Roll Top Bath

### **Product** Specification

**Product Code:** BRT04, 2 Taphole

BRT01, No Taphole

Finish: White

Product Type: Traditional

Construction: Solid Cast Iron Construction

Valve Type: ½" Standard Valve

**Dimensions for Fitting:** 1540 (L) mm, 770 (W) mm, 610 (H) mm