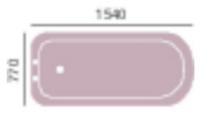

### **Product** Specification

**Product Code:** BRT04, 2 Taphole

BRT01, No Taphole

Finish: White

Product Type: Traditional

Construction: Solid Cast Iron Construction

Valve Type: ½" Standard Valve

**Dimensions for Fitting:** 1540 (L) mm, 770 (W) mm, 610 (H) mm