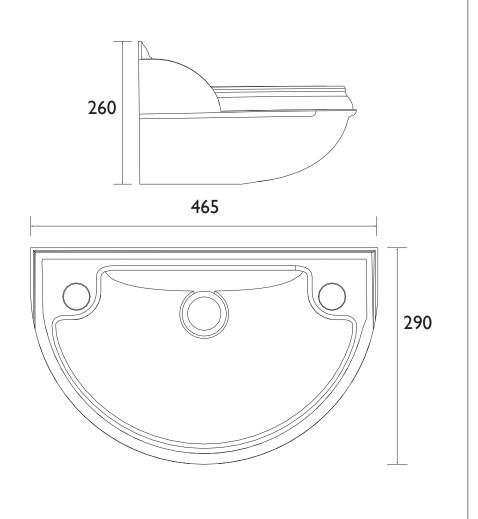

Balanced |
| Finish:                          | Vitreous China         |
| Number of Tapholes:              | 2                      |
| Weight (kg):                     | 8.070 KG               |
| Weight Including Packaging (kg): | 8.915 KG               |

### Dimensions (measurements in mm)

#### Features:

- High-grade vitreous china ensures a quality finish and long lasting durability
- Manufactured using Cornish clay which is regarded the best in the world
- Effortless and elegant country chic
- Smallest baby basin in our range ideal for smaller bathrooms or cloakrooms

#### **Product Certifications:**

### Additional Information:

- Lifetime guarantee for your peace of mind
- This product has a high quality finish and should be treated with care to preserve the visible surfaces.



# **TECHNICAL DATA SHEET**