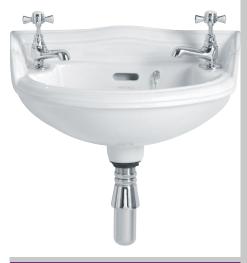

## DORCHESTER Sanitary Range Dorchester Basin Baby 2 Taphole

| -                                |                        |
|----------------------------------|------------------------|
| Specification                    |                        |
| Main Construction Material:      | Vitreous China         |
| Plumbing System Suitability:     | All - Ideally Balanced |
| Finish:                          | Vitreous China         |
| Number of Tapholes:              | 2                      |
| Weight (kg):                     | 8.070 KG               |
| Weight Including Packaging (kg): | 8.915 KG               |

#### Features:

- High-grade vitreous china ensures a quality finish and long lasting durability
- Manufactured using Cornish clay which is regarded the best in the world
- Effortless and elegant country chic
- Smallest baby basin in our range ideal for smaller bathrooms or cloakrooms