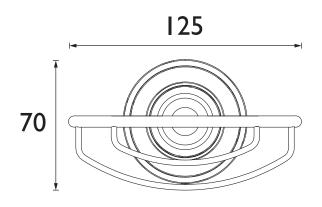

N Accessory Range Clifton Soap Basket Chrome



| Specification                |                                                                    |
|------------------------------|--------------------------------------------------------------------|
| Contemporary or Traditional: | Traditional                                                        |
| Main Construction Material:  | Brass                                                              |
| Product Orientation:         | Portrait                                                           |
| Adjustable Brackets:         | No                                                                 |
| What's in the Box?:          | Ix Soap Basket, Ix Backplate, 2x Screws, 2x Wall Plugs, Ix Hex Key |

### Dimensions (measurements in mm)





#### Features:

- Brass construction to resist rust and humidity in a bathroom environment
- Beautiful traditional styling
- Available in 2 colour finishes to match your brassware
- Concealed fixings

#### **Product Certifications:**

Additional Information:

Variant SKUs:

ACAI4 - Soap Basket Gold

## **TECHNICAL DATA SHEET**