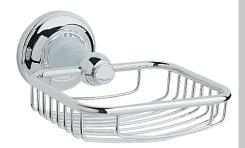

# CLIFTON Accessory Range Clifton Soap Basket Chrome

| Specification                |                                                                    |
|------------------------------|--------------------------------------------------------------------|
| Contemporary or Traditional: | Traditional                                                        |
| Main Construction Material:  | Brass                                                              |
| Product Orientation:         | Portrait                                                           |
| Adjustable Brackets:         | No                                                                 |
| What's in the Box?:          | Ix Soap Basket, Ix Backplate, 2x Screws, 2x Wall Plugs, Ix Hex Key |