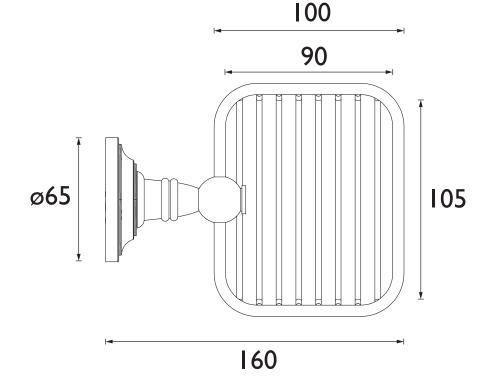

Accessory Range Clifton Soap Basket Chrome



| Specification                |                                                                    |
|------------------------------|--------------------------------------------------------------------|
| Contemporary or Traditional: | Traditional                                                        |
| Main Construction Material:  | Brass                                                              |
| Product Orientation:         | Portrait                                                           |
| Adjustable Brackets:         | No                                                                 |
| What's in the Box?:          | Ix Soap Basket, Ix Backplate, 2x Screws, 2x Wall Plugs, Ix Hex Key |

### Dimensions (measurements in mm)





#### Features:

- Brass construction to resist rust and humidity in a bathroom environment
- Beautiful traditional styling
- Available in 2 colour finishes to match your brassware
- Concealed fixings

#### **Product Certifications:**

Additional Information:

Variant SKUs:

ACAI4 - Soap Basket Gold

## **TECHNICAL DATA SHEET**