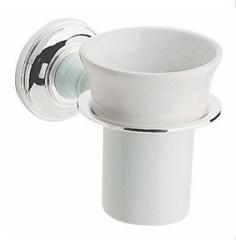

## CLIFTON Accessory Range Clifton Tumbler Holder Chrome

| Specification                |             |
|------------------------------|-------------|
| Contemporary or Traditional: | Traditional |
| Main Construction Material:  | Brass       |
| Connection Inlet:            | N/A         |
| Connection Outlet:           | N/A         |
| Product Orientation:         | N/A         |
| Adjustable Brackets:         | No          |
| What's in the Box?:          | I x Tumber  |

## Features:

- Brass construction to resist rust and humidity in a bathroom environment
- Beautiful traditional styling
- Available in 2 colour finishes to match your brassware
- Concealed fixings

**Product Certifications:** 