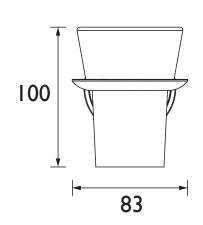

Additional Information:

Variant SKUs:

ACA03 - Vintage Gold

Dimensions (measurements in mm)