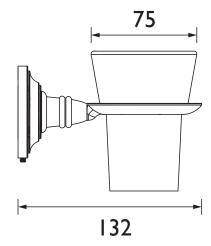

Additional Information:

Variant SKUs:

ACA03 - Vintage Gold

Dimensions (measurements in mm)