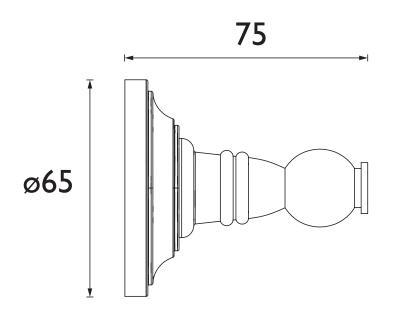

# CLIFTON Accessory Range Clifton Robe Hook Vintage Gold



| Specification                |                                                                  |
|------------------------------|------------------------------------------------------------------|
| Contemporary or Traditional: | Traditional                                                      |
| Main Construction Material:  | Brass                                                            |
| Product Orientation:         | Portrait                                                         |
| Adjustable Brackets:         | No                                                               |
| What's in the Box?:          | Ix Robe Hook, Ix Backplate, 2x Screws, 2x Wall Plugs, Ix Hex Key |

### Dimensions (measurements in mm)





#### Features:

- Brass construction to resist rust and humidity in a bathroom environment
- Beautiful traditional styling
- Available in 2 colour finishes to match your brassware
- Concealed fixings

#### **Product Certifications:**

Additional Information:

Variant SKUs:

ACCI4 - Robe Hook Chrome

## **TECHNICAL DATA SHEET**