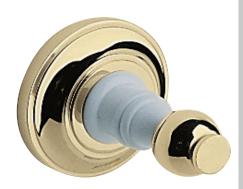

# CLIFTON Accessory Range Clifton Robe Hook Vintage Gold

| Specification                |                                                                  |
|------------------------------|------------------------------------------------------------------|
| Contemporary or Traditional: | Traditional                                                      |
| Main Construction Material:  | Brass                                                            |
| Product Orientation:         | Portrait                                                         |
| Adjustable Brackets:         | No                                                               |
| What's in the Box?:          | Ix Robe Hook, Ix Backplate, 2x Screws, 2x Wall Plugs, Ix Hex Key |

#### Features:

- Brass construction to resist rust and humidity in a bathroom environment
- Beautiful traditional styling
- Available in 2 colour finishes to match your brassware
- Concealed fixings