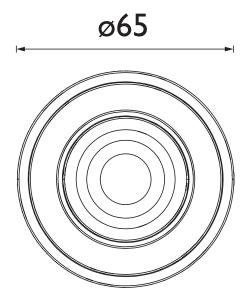

# CLIFTON Accessory Range Clifton Robe Hook Vintage Gold



| Specification                |                                                                  |
|------------------------------|------------------------------------------------------------------|
| Contemporary or Traditional: | Traditional                                                      |
| Main Construction Material:  | Brass                                                            |
| Product Orientation:         | Portrait                                                         |
| Adjustable Brackets:         | No                                                               |
| What's in the Box?:          | Ix Robe Hook, Ix Backplate, 2x Screws, 2x Wall Plugs, Ix Hex Key |

### Dimensions (measurements in mm)





#### Features:

- Brass construction to resist rust and humidity in a bathroom environment
- Beautiful traditional styling
- Available in 2 colour finishes to match your brassware
- Concealed fixings

#### **Product Certifications:**

Additional Information:

Variant SKUs:

ACCI4 - Robe Hook Chrome

## **TECHNICAL DATA SHEET**