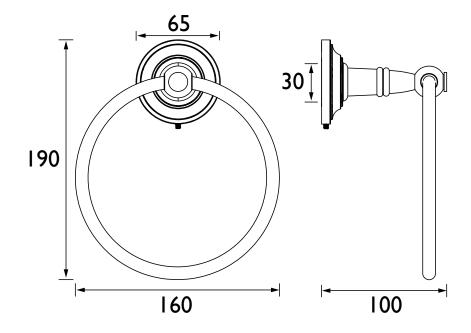

## CLIFTON Accessory Range Clifton Towel Ring Vintage Gold

| Specification                |                                                                                    |
|------------------------------|------------------------------------------------------------------------------------|
| Contemporary or Traditional: | Traditional                                                                        |
| Main Construction Material:  | Brass                                                                              |
| Height (mm):                 | 190                                                                                |
| Width (mm):                  | 160                                                                                |
| Depth (mm):                  | 100                                                                                |
| Adjustable Brackets:         | No                                                                                 |
| What's in the Box?:          | I x Towel Ring I x Wall Bracket 2 x Wall plugs and screws I x Fitting Instructions |

## Dimensions (measurements in mm)