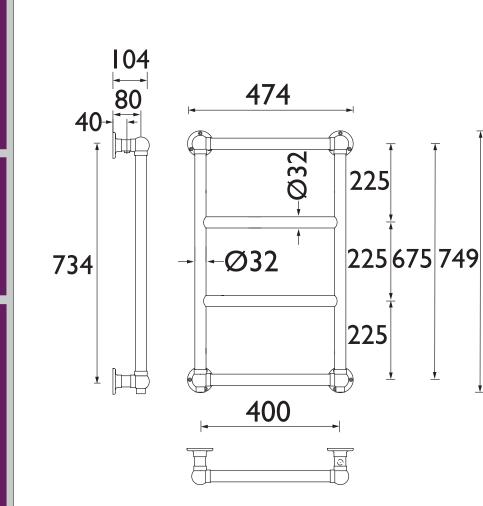

|
|----------------------------------|-----------------------------------------------------------------|
| Main Construction Material:      | Brass                                                           |
| Finish:                          | Chrome Plated                                                   |
| Weight (kg):                     | 6.5                                                             |
| Weight Including Packaging (kg): | 7.5                                                             |
| Assembly Required:               | Yes                                                             |
| What's Included?:                | 1 x Heated Towel Rail<br>2 x Valves<br>1 x Fitting Instructions |

#### Dimensions (measurements in mm)



## **Technical Data Sheet**



### 

Heritage Bathrooms, Birch Coppice Business Park, Dordon, Tamworth, B78 1SG. Telephone: 0330 026 8503. Web Site: www.heritagebathrooms.com Email: technical@heritagebathrooms.com. 'Non-chrome product finishes carry a 3 year guarantee on finish. All of our products are covered by a guarantee. Most include both parts and labour. Please note that guarantees are only valid with a proof of purchase. Our guarantees apply to products in domestic use. Any products in commercial use carry a guarantee of 1 year. See www.heritagebathrooms.com/warranty for more information. The information contained on this page was correct at date of issue. Fitting Dimensions are provided as a guide only. Some variation may occur due to manufacturing tolerances. Heritage Bathrooms