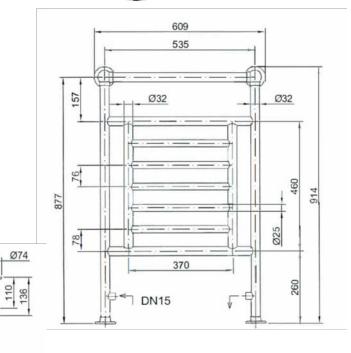

# **Product** Specification

| Product Code:                  | AHC74                                       |
|--------------------------------|---------------------------------------------|
| Finish:                        | Chrome                                      |
| Product Type:                  | Classic                                     |
| Construction:                  | Body is of Steel Construction and           |
|                                | is designed to conform to BS EN 442         |
| Supply:                        | Suitable for closed central heating systems |
| Output:                        | 774 BTU (227 Watts)                         |
| Valve Centres:                 | 463mm                                       |
| <b>Dimensions for Fitting:</b> | 914 (H) mm, 609 (W) mm, 136 (D) mm          |
|                                |                                             |